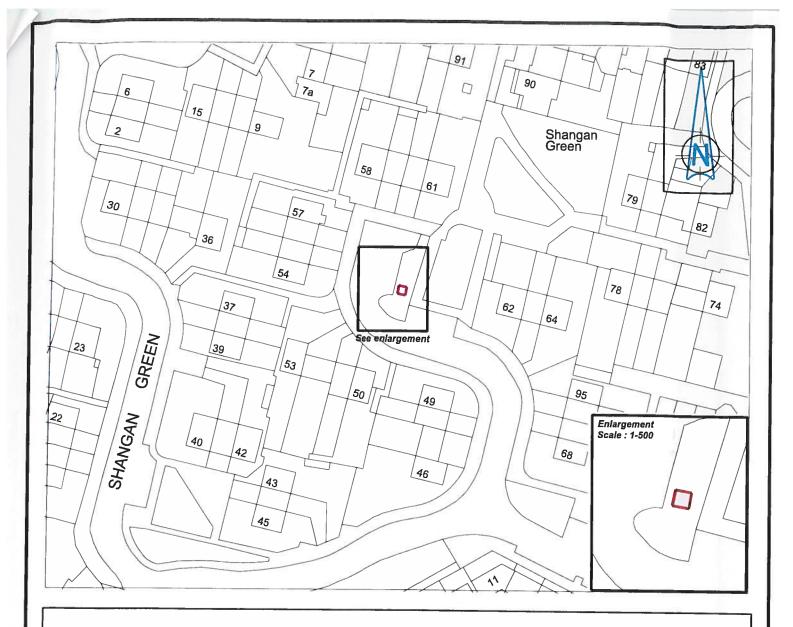

In accordance with the standard terms and conditions for the provision of an electricity supply, the City Council is required to provide sites for substations free of charge to the ESB. The site in question is shown outlined red and coloured pink on attached Map Index No.SM-2015-1019.

## SHANGAN GREEN, BALLYMUN, DUBLIN 11 - ESB SUBSTATION

Dublin City Council to Electricity Supply Board Proposed disposal of freehold interest

MAP FOR COUNCIL

Area 4.5 sq.m. approx.

Comhairle Cathrach Bhaile Átha Cliath **Dublin City Council** 